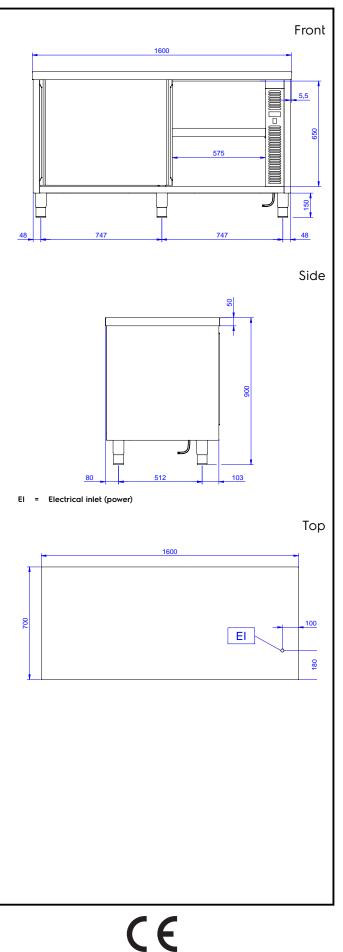

## Electric

| Supply voltage:<br>132788 (MTC1600PN)<br>Total Watts:                                                                                                                                                                                       | 220-240 V/1N ph/50/60 Hz<br>2.4 kW                                                                    |  |
|---------------------------------------------------------------------------------------------------------------------------------------------------------------------------------------------------------------------------------------------|-------------------------------------------------------------------------------------------------------|--|
| Key Information:                                                                                                                                                                                                                            |                                                                                                       |  |
| Cabinet width:<br>Cabinet depth:<br>Cabinet height:<br>Cabinet temperature:<br>External dimensions, Width:<br>External dimensions, Depth:<br>External dimensions, Height:<br>Number and type of doors:<br>Worktop thickness:<br>Net weight: | 1545 mm<br>645 mm<br>610 mm<br>50-75 °C<br>1600 mm<br>700 mm<br>900 mm<br>2 Sliding<br>50 mm<br>65 kg |  |
|                                                                                                                                                                                                                                             |                                                                                                       |  |