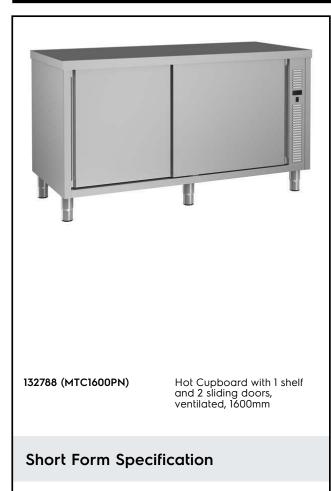

## Standard Preparation 1600 mm Ventilated Hot Cupboard with Shelf & Sliding Doors

#### Item No.

Made entirely from stainless steel. Inner welded frame in stainless steel. Unique connection of panels to inner frame. The 50mm high worktop in 304 AISI stainless steel, Imm in thickness, incorporates a layer of sound deadening material and has upturned edges. Sound-deadened sliding doors. Base panel in 304 AISI stainless steel and height-adjustable intermediate shelf. Mounted on feet, adjustable in height. Ventilated hot air flow system guarantees temperature evenness, air flows underneath the intermediate shelf and throughout the cabinet. Thermostat with digital display to adjust the internal temperature (up to 75°C).

### **Main Features**

- Ideal for central positioning in the kitchen, either as island installation or back to back.
- Digital display thermostat to control the internal temperature.
- Model specific to keep dishes warm.
- Handles in stainless steel for better hygiene and reliability.
- Sturdiness, stability and reliability of table accurately tested.

#### Construction

- Inner welded frame in stainless steel to guarantee superior strength and stability.
- Easy access to the cupboard interior on all lengths guaranteed by the use of only 2 doors.
- 50 mm worktop in 304 AISI stainless steel with upturned edges, incorporates an 18 mm layer of sound deadening material.
- Reinforced side and base panel in 304 AISI stainless steel.
- Equipped with intermediate shelf which can be positioned at three different heights.
- Sturdy sound-deadened sliding doors on tracks located flush to the front of the frame.
- Intermediate shelf in stainless steel with riveted corners and trasversal reinforcement in stainless steel.
- 100 mm upstand with 10 mm radioused corner and 13 mm deep, designed to be used against a wall.
- Base panel has 40mm high profile, is 8/10 in thickness with upturned edges and bar reinforcement. It is welded to legs for further structure reinforcement.
- 304 AISI stainless steel feet, 150 mm high and 54 mm in diameter, adjustable by -35/+25 mm.